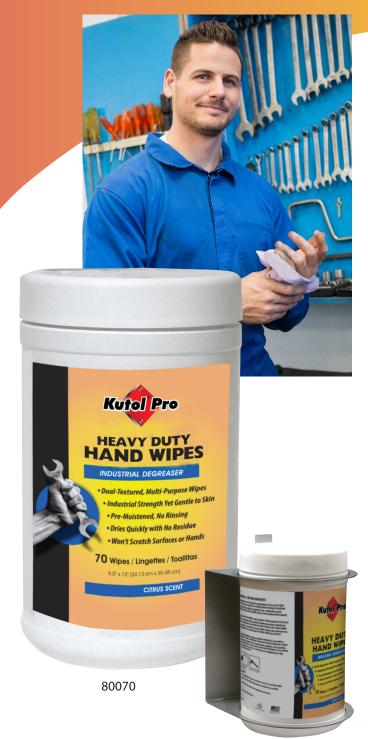

Shown with optional wall bracket

## **Heavy Duty Hand Wipes**

These dual textured, pre-moistened cleaning towels cut through the toughest soils including grease, oils, tar, inks, paints, lubricants and adhesives. The textured side won't scratch hands or surfaces and is ideal for scrubbing while the smooth side wipes hands and surfaces clean. These multi-purpose hand wipes are industrial strength, yet gentle on the skin.

## **Features and Benefits**

- Ready to use, pre-moistened and dual textured
- Can be used for cleaning hands, tools, equipment and other hard surfaces
- Industrial strength cleaner lifts away grease, oils, tar, inks, lubricants, adhesives and more
- Fortified with a special emollient to soothe and moisturize skin
- No rinsing needed, no residue left behind simply wipe clean and let dry
- Citrus scent leaves hands smelling clean and fresh

## **Market Segments**

Industrial Construction

Automotive Transportation

Heavy Equipment Travel & Truck Stops

| ITEM#   | DESCRIPTION                      | DISPENSING SYST   | EM SIZE                      | PACK / COUNT |
|---------|----------------------------------|-------------------|------------------------------|--------------|
| 80070   | Heavy Duty Hand Wipes            | Portable Canister | 9.5" x 12"Towel              | 6 / 70 wipes |
| 00127DI | Hand Wines Wall Bracket (Silver) | Wall Mount        | 8 75" h v 5 75" w v 5 875" d | 1 Fach       |